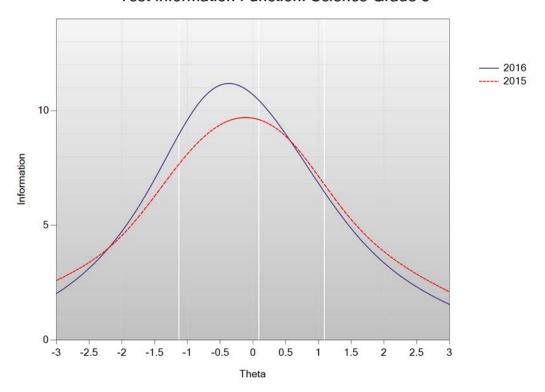

#### Test Information Function: Science Grade 5

Figure I-31. 2016 MCAS: Test Characteristic Curve – STE Grade 8