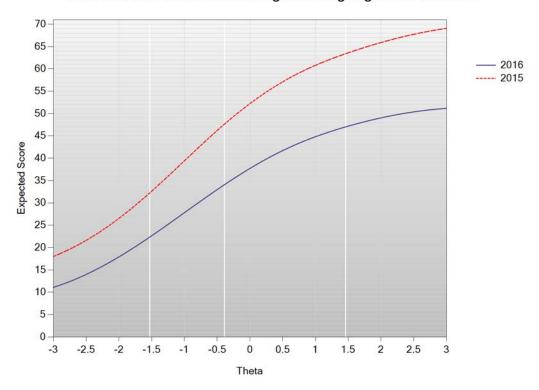

# TEST CHARACTERISTIC CURVES AND TEST INFORMATION FUNCTIONS

Figure I-1. 2016 MCAS: Test Characteristic Curve – ELA Grade 3

# Test Characteristic Curve: English Language Arts Grade 3

Figure I-2. 2016 MCAS: Test Information Function – ELA Grade 3