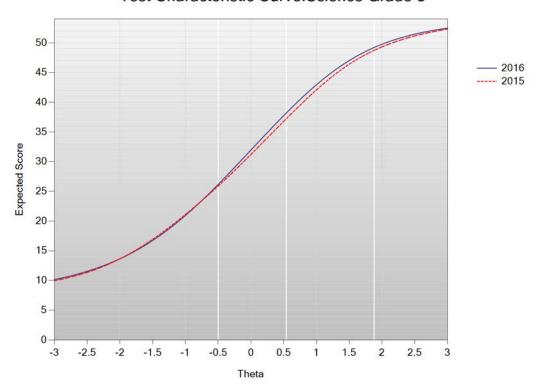

#### Test Characteristic Curve: Science Grade 8

Figure I-32. 2016 MCAS: Test Information Function – STE Grade 8