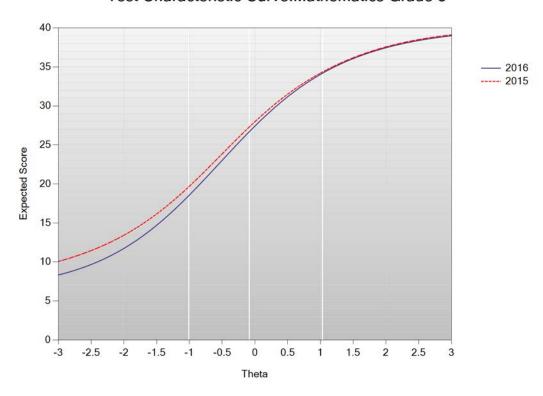

#### Test Characteristic Curve: Mathematics Grade 3

Figure I-16. 2016 MCAS: Test Information Function – Mathematics Grade 3