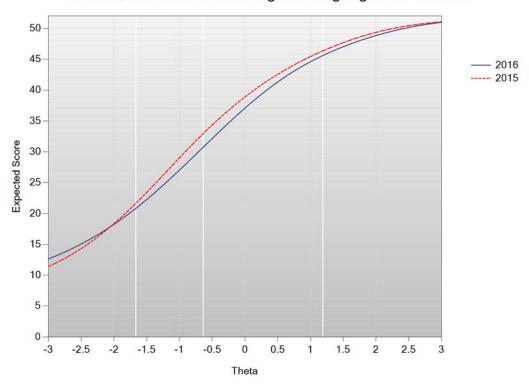

# Test Information Function: English Language Arts Grade 3

Figure I-3. 2016 MCAS: Test Characteristic Curve – ELA Grade 4

# Test Characteristic Curve: English Language Arts Grade 4

Figure I-4. 2016 MCAS: Test Information Function – ELA Grade 4