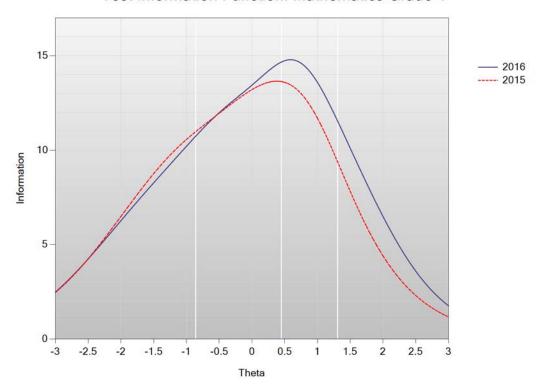

#### Test Information Function: Mathematics Grade 3

Figure I-17. 2016 MCAS: Test Characteristic Curve – Mathematics Grade 4