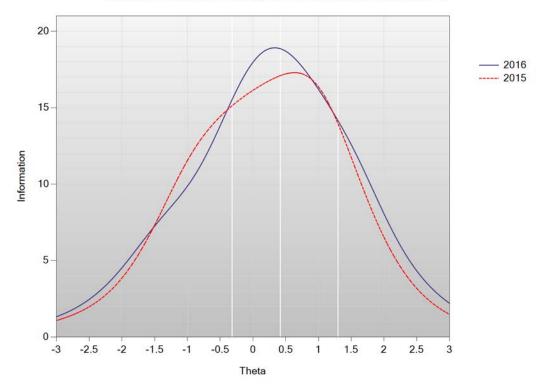

#### Test Characteristic Curve: Mathematics Grade 10

Figure I-28. 2016 MCAS: Test Information Function – Mathematics Grade 10

Test Information Function: Mathematics Grade 10

Figure I-29. 2016 MCAS: Test Characteristic Curve – STE Grade 5