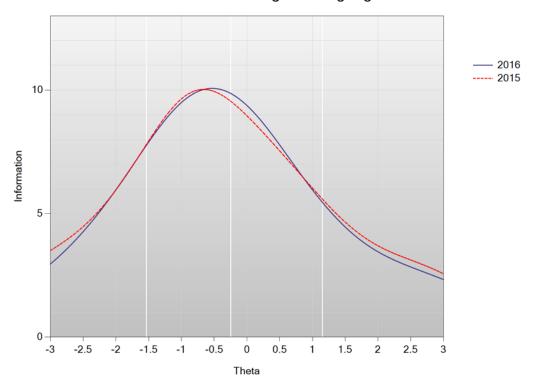

# Test Information Function: English Language Arts Grade 3

Figure I-3. 2016 MCAS: Test Characteristic Curve – ELA Grade 4