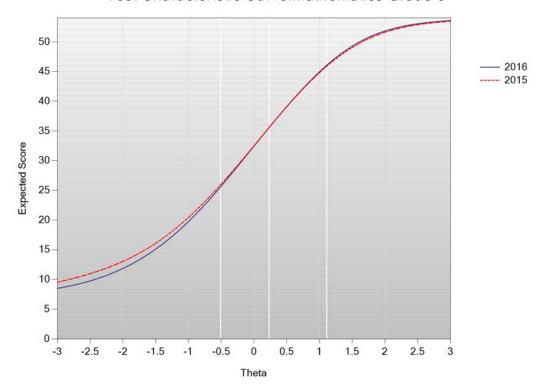

# Test Characteristic Curve: English Language Arts Grade 3

Figure I-2. 2016 MCAS: Test Information Function – ELA Grade 3