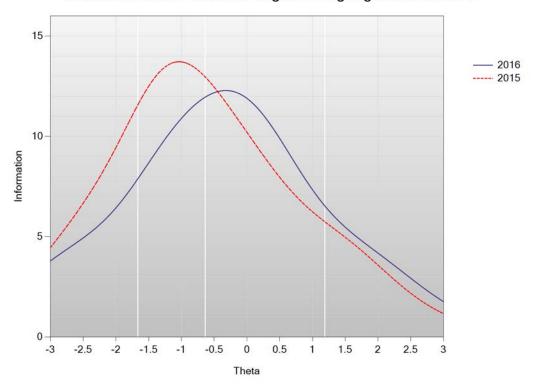

# Test Characteristic Curve: English Language Arts Grade 4

Figure I-4. 2016 MCAS: Test Information Function – ELA Grade 4

# Test Information Function: English Language Arts Grade 4

Figure I-5. 2016 MCAS: Test Characteristic Curve – ELA Grade 5