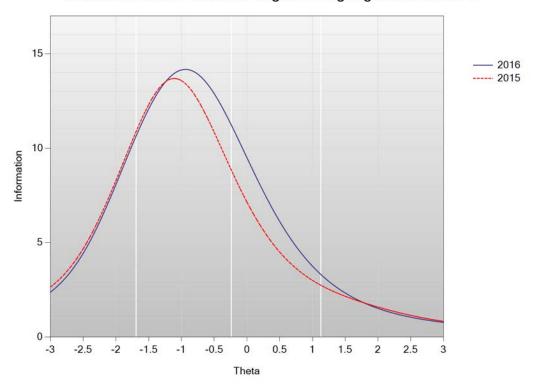

# Test Information Function: English Language Arts Grade 3

Figure I-3. 2016 MCAS: Test Characteristic Curve – ELA Grade 4