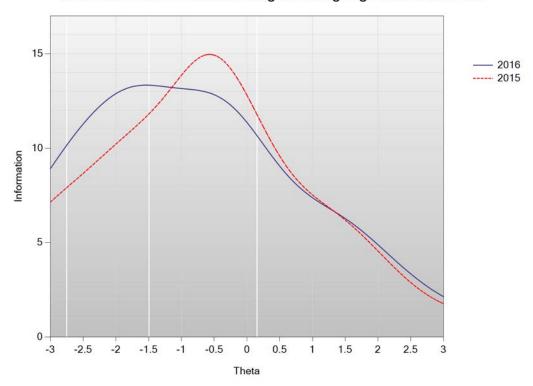

# Test Information Function: English Language Arts Grade 5

Figure I-7. 2016 MCAS: Test Characteristic Curve – ELA Grade 6