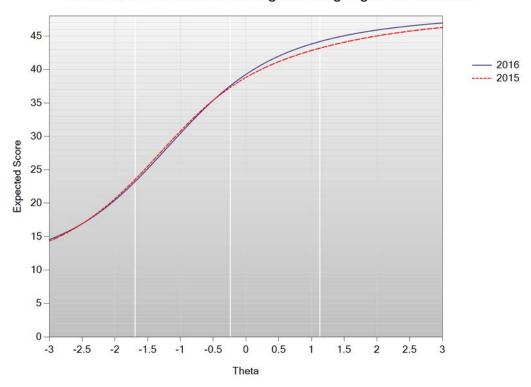

# Test Characteristic Curve: English Language Arts Grade 3

Figure I-2. 2016 MCAS: Test Information Function – ELA Grade 3