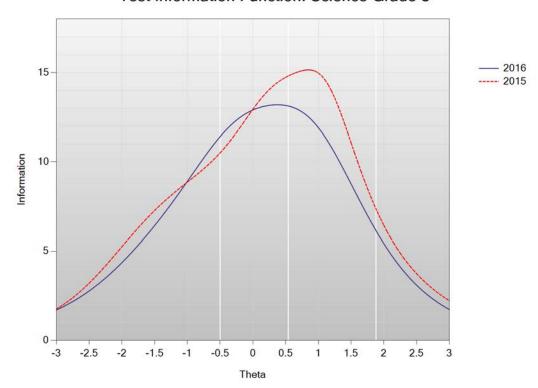

#### Test Characteristic Curve: Science Grade 5

Figure I-30. 2016 MCAS: Test Information Function – STE Grade 5

#### Test Information Function: Science Grade 5

Figure I-31. 2016 MCAS: Test Characteristic Curve – STE Grade 8