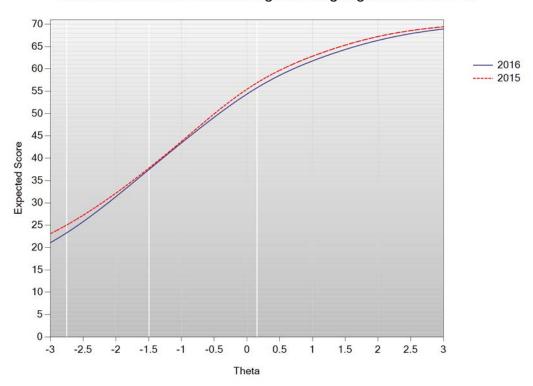

# Test Characteristic Curve: English Language Arts Grade 5

Figure I-6. 2016 MCAS: Test Information Function – ELA Grade 5