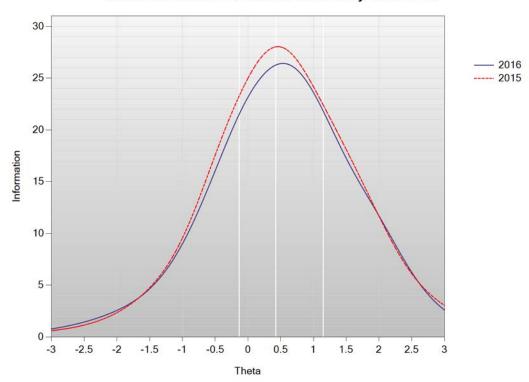

# Test Information Function: English Language Arts Grade 3

Figure I-3. 2016 MCAS: Test Characteristic Curve – ELA Grade 4