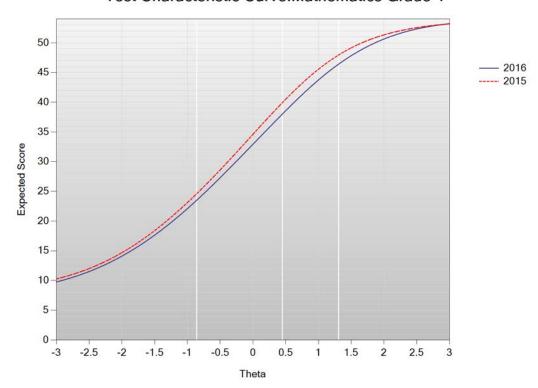

#### Test Characteristic Curve: Mathematics Grade 3

Figure I-16. 2016 MCAS: Test Information Function – Mathematics Grade 3