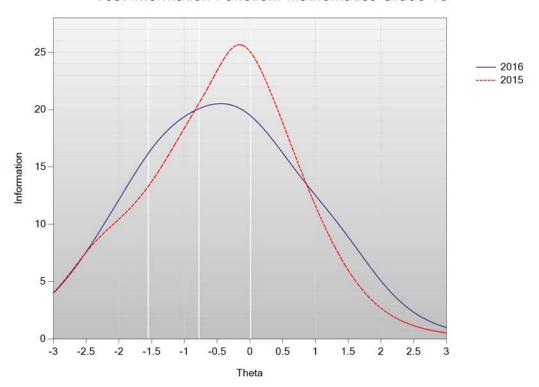

#### Test Information Function: Mathematics Grade 3

Figure I-17. 2016 MCAS: Test Characteristic Curve – Mathematics Grade 4