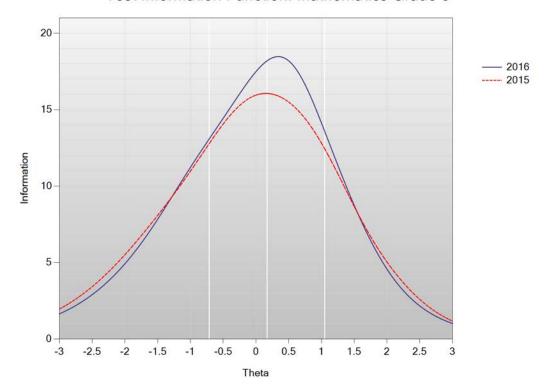

#### Test Information Function: Mathematics Grade 4

Figure I-19. 2016 MCAS: Test Characteristic Curve – Mathematics Grade 5