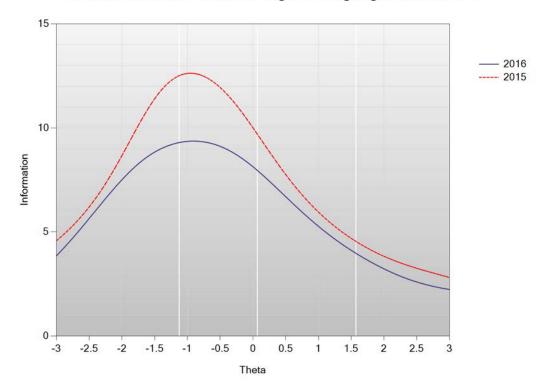

# Test Information Function: English Language Arts Grade 4

Figure I-5. 2016 MCAS: Test Characteristic Curve – ELA Grade 5