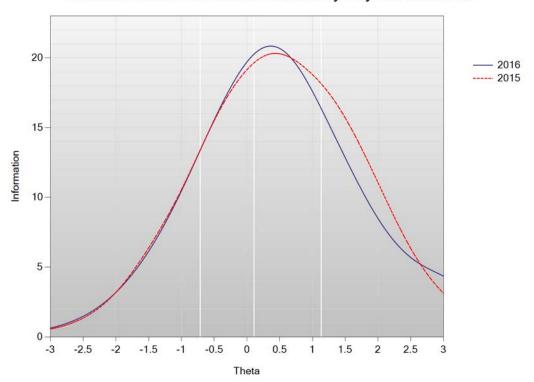

# Test Information Function: English Language Arts Grade 4

Figure I-5. 2016 MCAS: Test Characteristic Curve – ELA Grade 5