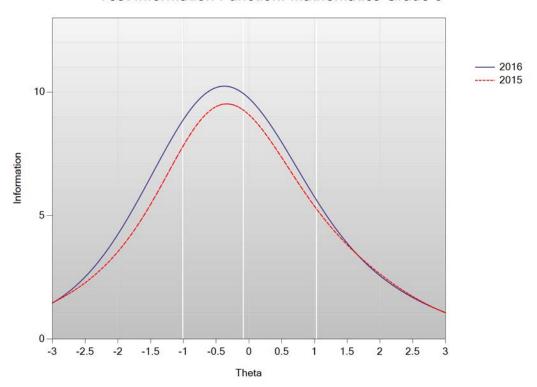

#### Test Information Function: Mathematics Grade 3

Figure I-17. 2016 MCAS: Test Characteristic Curve – Mathematics Grade 4