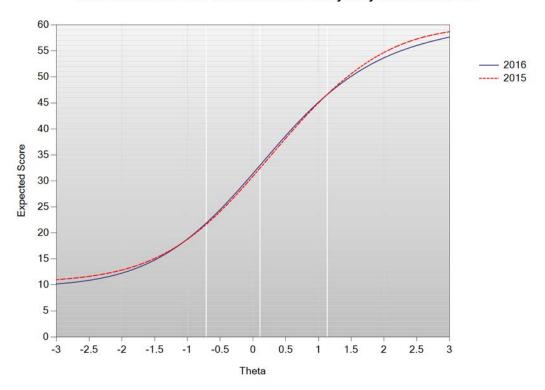

# Test Characteristic Curve: English Language Arts Grade 3

Figure I-2. 2016 MCAS: Test Information Function – ELA Grade 3