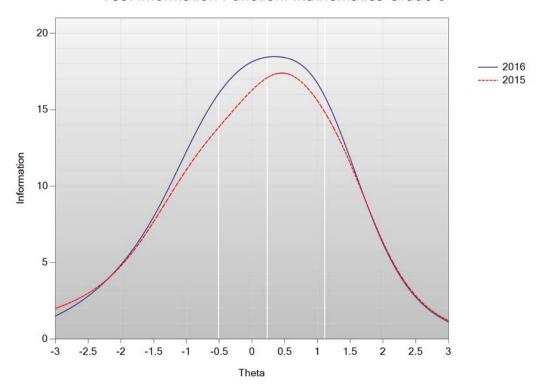

# Test Information Function: English Language Arts Grade 3

Figure I-3. 2016 MCAS: Test Characteristic Curve – ELA Grade 4