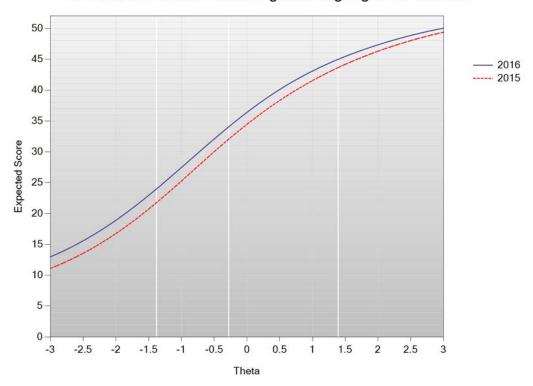

# Test Characteristic Curve: English Language Arts Grade 4

Figure I-4. 2016 MCAS: Test Information Function – ELA Grade 4