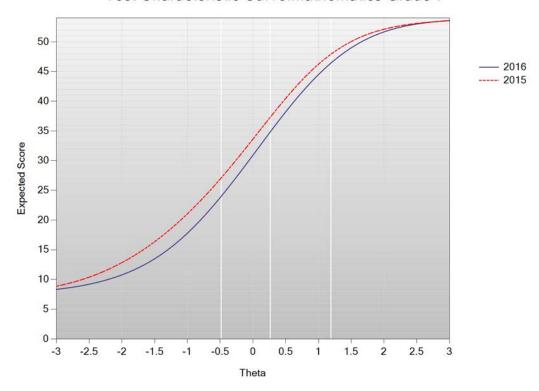

# Test Characteristic Curve: English Language Arts Grade 4

Figure I-4. 2016 MCAS: Test Information Function – ELA Grade 4