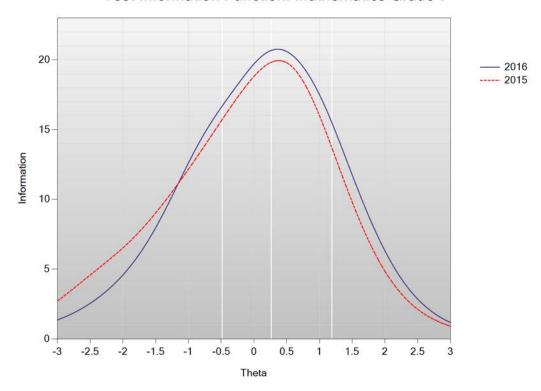

# Test Information Function: English Language Arts Grade 4

Figure I-5. 2016 MCAS: Test Characteristic Curve – ELA Grade 5