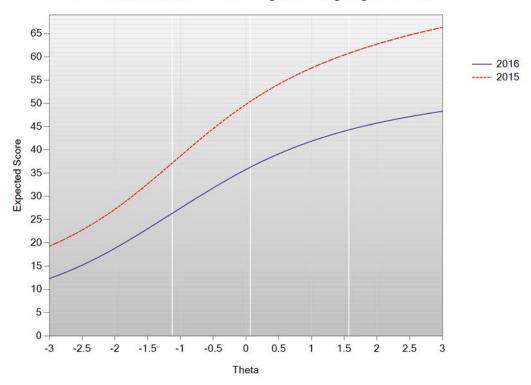

# Test Characteristic Curve: English Language Arts Grade 4

Figure I-4. 2016 MCAS: Test Information Function – ELA Grade 4