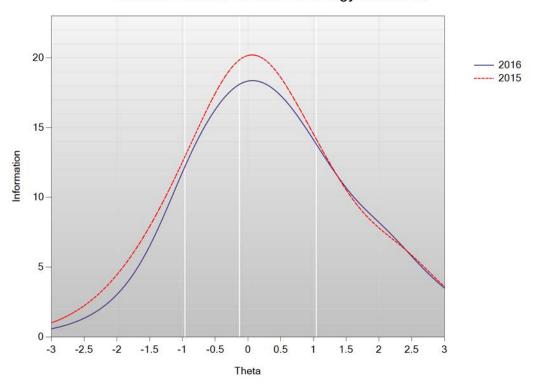

#### Test Information Function: Mathematics Grade 6

Figure I-23. 2016 MCAS: Test Characteristic Curve – Mathematics Grade 7