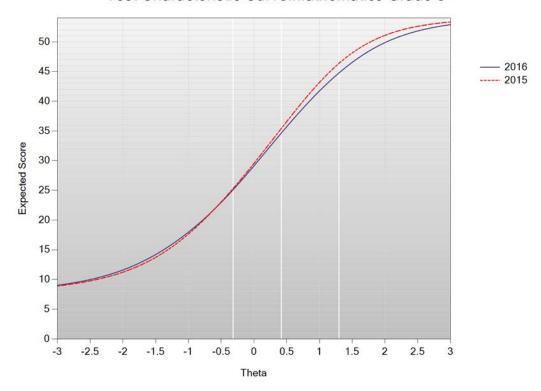

#### Test Characteristic Curve: Mathematics Grade 8

Figure I-26. 2016 MCAS: Test Information Function – Mathematics Grade 8

Figure I-27. 2016 MCAS: Test Characteristic Curve – Mathematics Grade 10