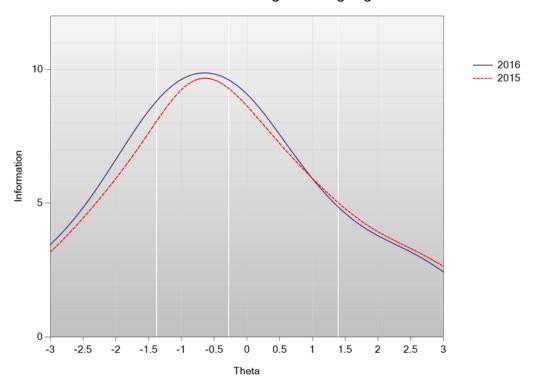

# Test Information Function: English Language Arts Grade 4

Figure I-5. 2016 MCAS: Test Characteristic Curve – ELA Grade 5