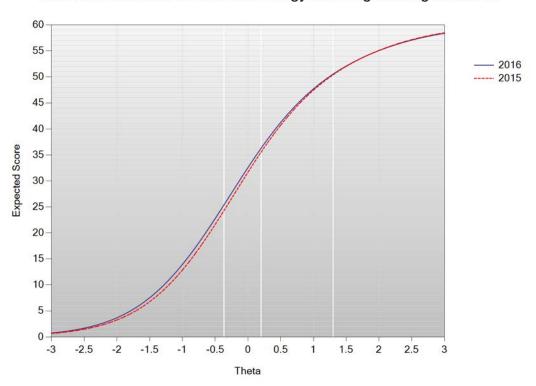

# Test Characteristic Curve: English Language Arts Grade 4

Figure I-4. 2016 MCAS: Test Information Function – ELA Grade 4