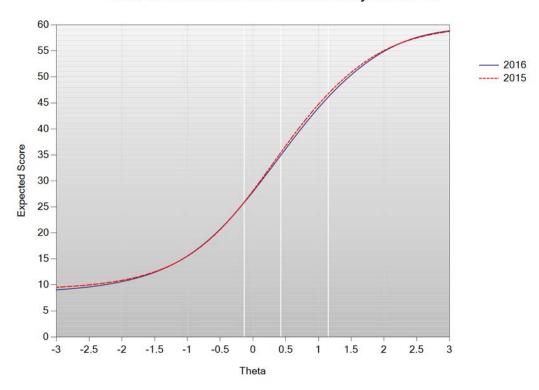

#### Test Characteristic Curve: Mathematics Grade 6

Figure I-22. 2016 MCAS: Test Information Function – Mathematics Grade 6