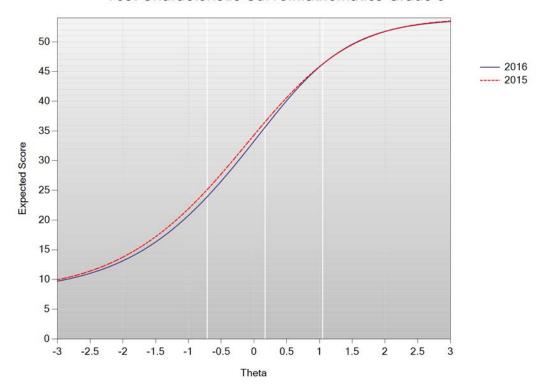

#### Test Characteristic Curve: Mathematics Grade 4

Figure I-18. 2016 MCAS: Test Information Function – Mathematics Grade 4