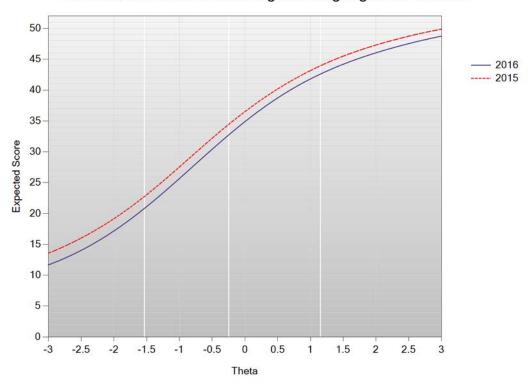

# Test Characteristic Curve: English Language Arts Grade 3

Figure I-2. 2016 MCAS: Test Information Function – ELA Grade 3