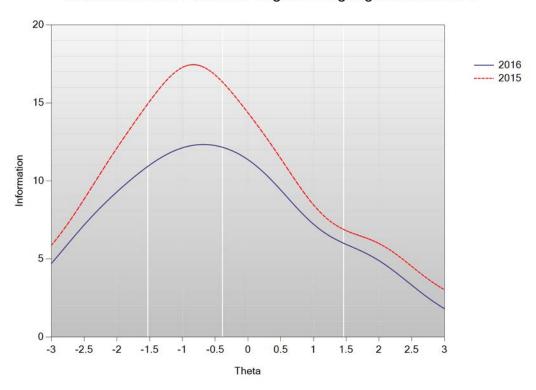

# Test Characteristic Curve: English Language Arts Grade 3

Figure I-2. 2016 MCAS: Test Information Function – ELA Grade 3

# Test Information Function: English Language Arts Grade 3

Figure I-3. 2016 MCAS: Test Characteristic Curve – ELA Grade 4