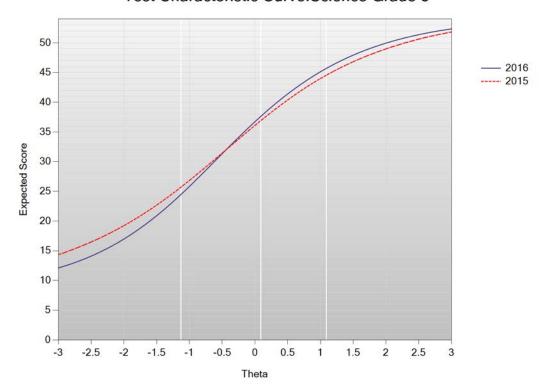

#### Test Characteristic Curve: Science Grade 5

Figure I-30. 2016 MCAS: Test Information Function – STE Grade 5