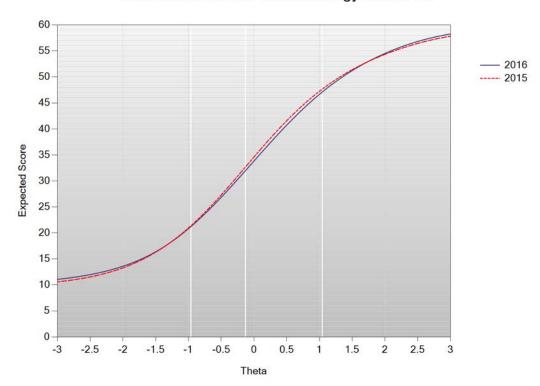

#### Test Characteristic Curve: Mathematics Grade 10

Figure I-28. 2016 MCAS: Test Information Function – Mathematics Grade 10

Test Information Function: Mathematics Grade 10

Figure I-29. 2016 MCAS: Test Characteristic Curve – STE Grade 5